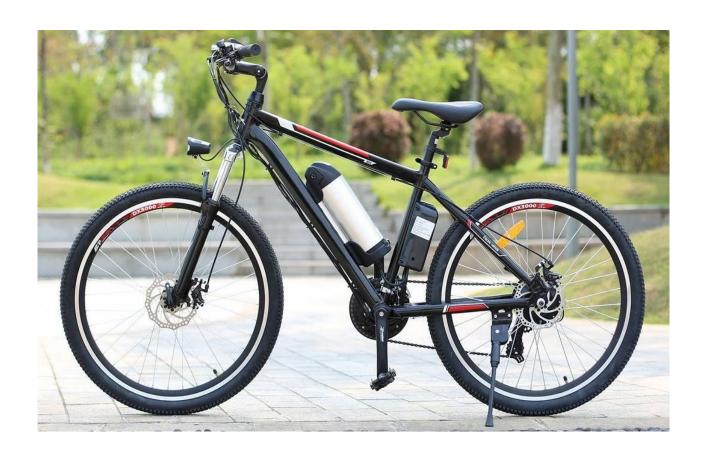

## Ancheer Aluminum Alloy Electric Bike (Ebike) (Over \$1700 Value)

21 Speed Electric Bicycle for Adults (unisex) Anti-slip resistant thick wheels/frame with disc brakes, bright LED headlamp and horn, 36v 500w motor with a range of 20-40 miles with speeds up to 25mph on pure electric power. (Speed and distance will vary with weight of rider!) Max recommended weight for this ebike is 300 lbs. Sturdy, reliable, & fun transportation with lots of extras!